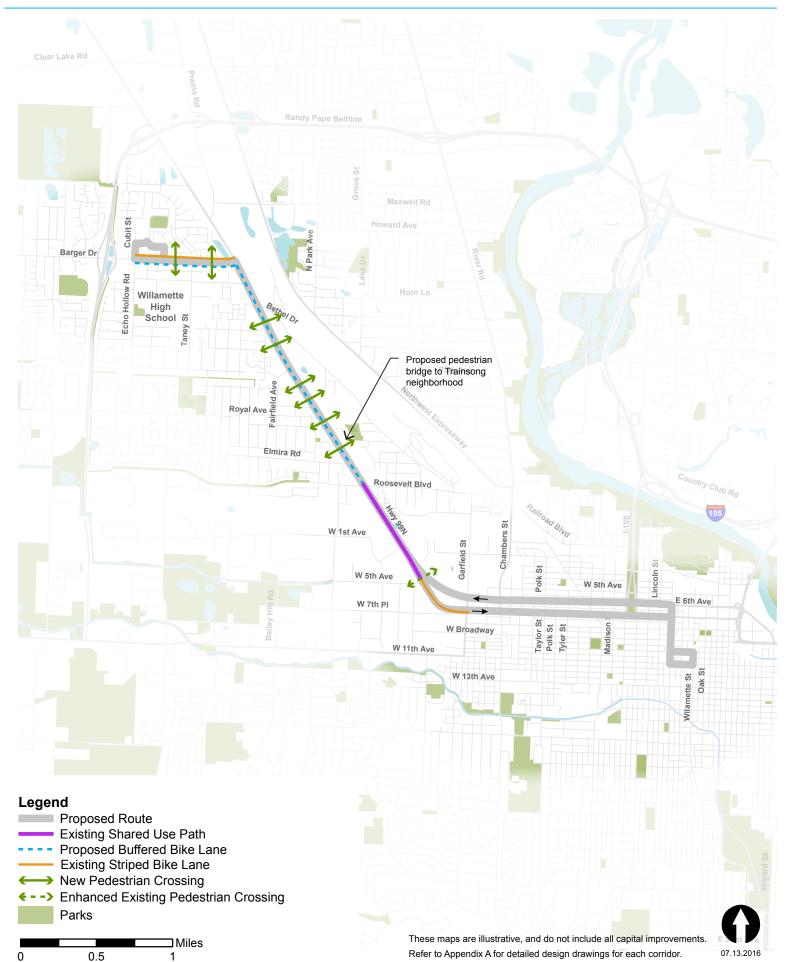

# **Highway 99 Corridor**

# Highway 99 Corridor Enhanced Corridor Alternative: Pedestrian and Bicycle Improvements MovingAhead