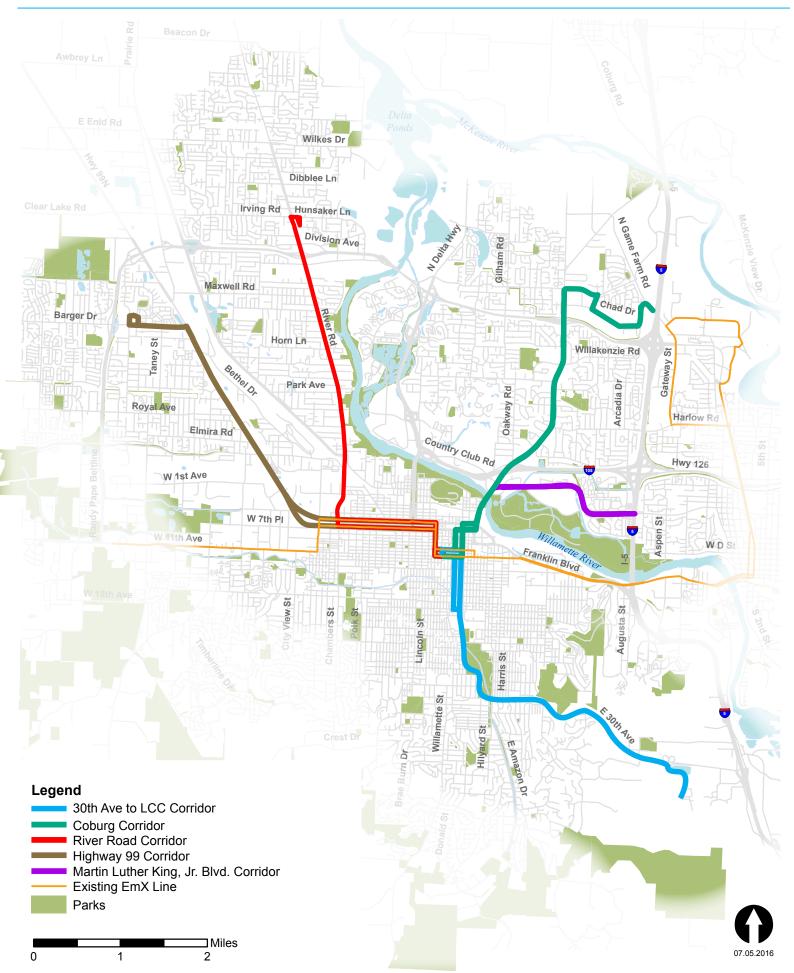

# **Corridor Overview**





# **30th Avenue to Lane Comunity College Corridor** Enhanced Corridor Alternative: Transit and Roadway Improvements





0

1

These maps are illustrative, and do not include all capital improvements. Refer to Appendix A for detailed design drawings for each corridor.

07.13.2016

# **30th Avenue to Lane Comunity College Corridor** Enhanced Corridor Alternative: Pedestrian and Bicycle Improvements

0

0.5

1





# **30th Avenue to Lane Comunity College Corridor** EmX Alternative: Transit and Roadway Improvements





# **30th Avenue to Lane Comunity College Corridor** EmX Alternative: Pedestrian and Bicycle Improvements





## **Coburg Road Corridor**

### Enhanced Corridor Alternative: Transit and Roadway Improvements





# **Coburg Road Corridor**



### Enhanced Corridor Alternativ