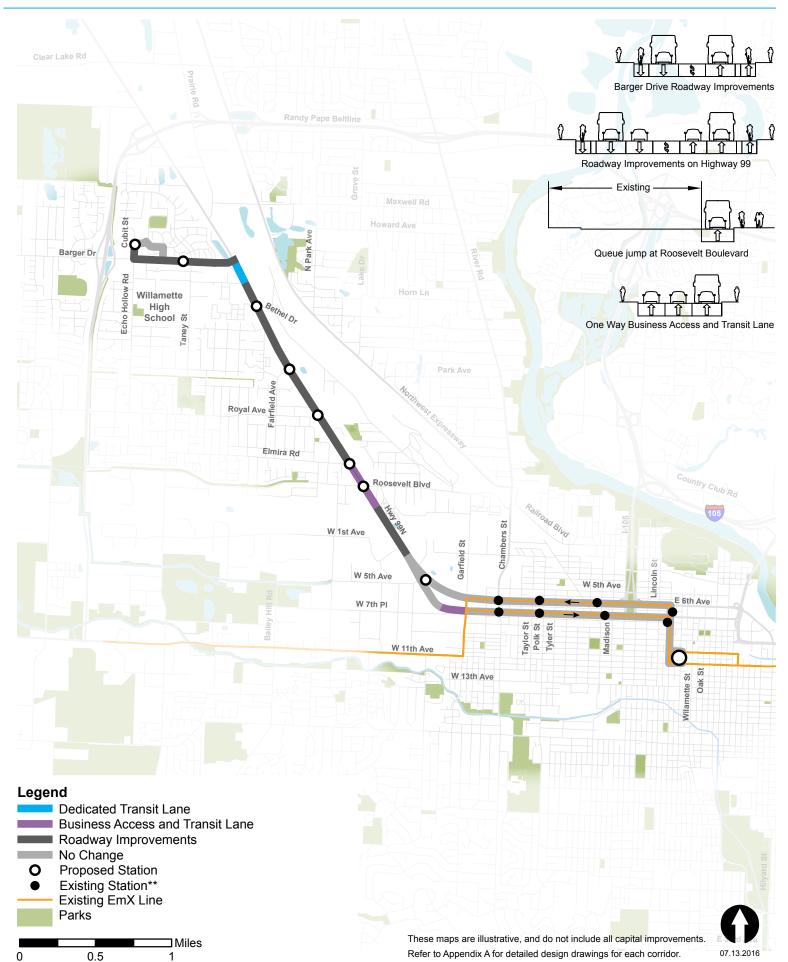

to Lane Comunity College Corridor** EmX Alternative: Pedestrian and Bicycle Improvements





## **Coburg Road Corridor**

### Enhanced Corridor Alternative: Transit and Roadway Improvements





# **Coburg Road Corridor**



### Enhanced Corridor Alternative: Pedestrian and Bicycle Improvements MovingAhead



### **Coburg Road Corridor** EmX Alternative: Transit and Roadway Improvements





# **Coburg Road Corridor**

### **EmX Alternative: Pedestrian and Bicycle Improvements**





0.5

1

07.13.2016

# **Highway 99 Corridor**

### Enhanced Corridor Alternative: Transit and Roadway Improvements





1



# Highway 99 Corridor Enhanced Corridor Alternative: Pedestrian and Bicycle Improvements MovingAhead



### **Highway 99 Corridor** EmX Alternative: Transit and Roadway Improvements





### **Highway 99 Corridor** EmX Alternative: Pedestrian and Bicycle Improvements





## Martin Luther King, Jr. Blvd. Corridor



### **Enhanced Corridor Alternative: Transit and Roadway Improvements**



### Martin Luther King, Jr. Blvd. Corridor



### **Enhanced Corridor Alternative: Pedestrian and Bicycle Improvements**



# **River Road Corridor**

### Enhanced Corridor Alternative: Transit and Roadway Improvements





# **River Road Corridor**

### Enhanced Corridor Alternative: Pedestrian and Bicycle Improvements MovingAhead



### **River Road Corridor** EmX Alternative: Transit and Roadway Improvements

0

0.5

1





07.13.2016

# **River Road Corridor**

### **EmX Alternative: Pedestrian and Bicycle Improvements**