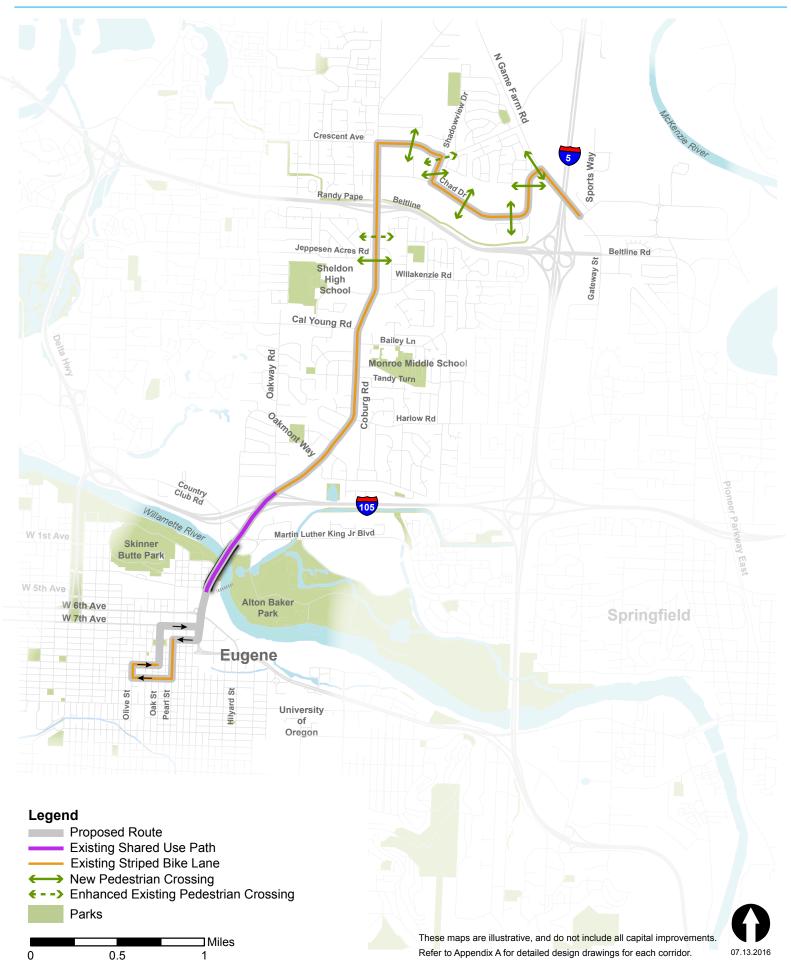

### **EmX Alternative: Pedestrian and Bicycle Improvements**

0.5

1

07.13.2016