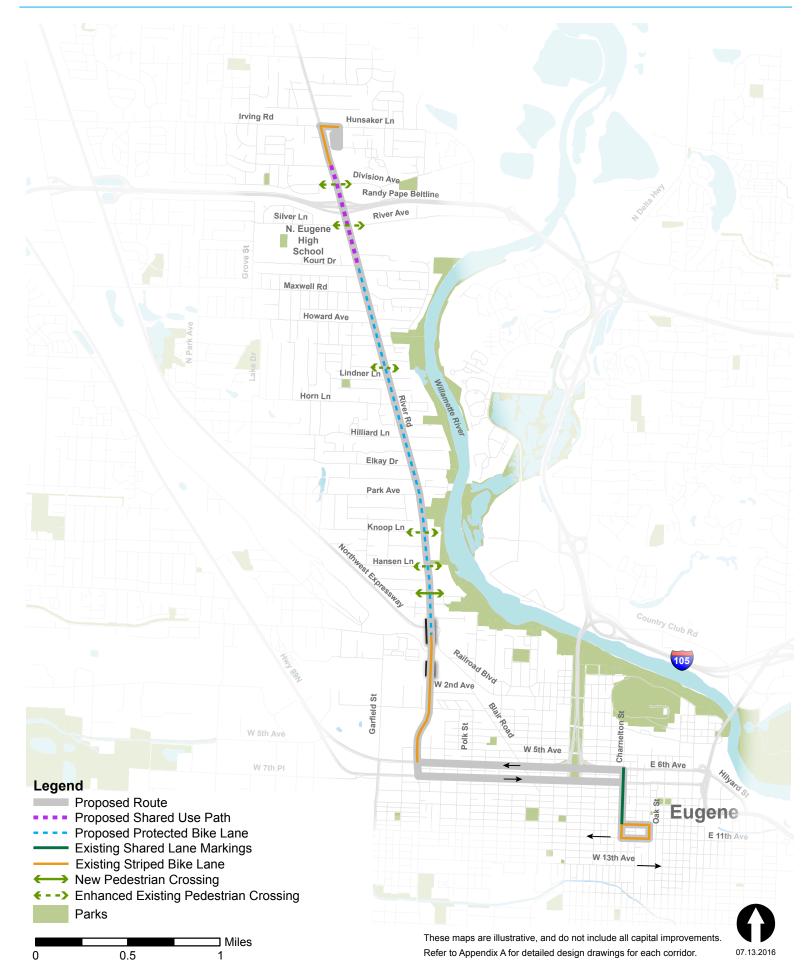

# **River Road Corridor**

### **EmX Alternative: Pedestrian and Bicycle Improvements**