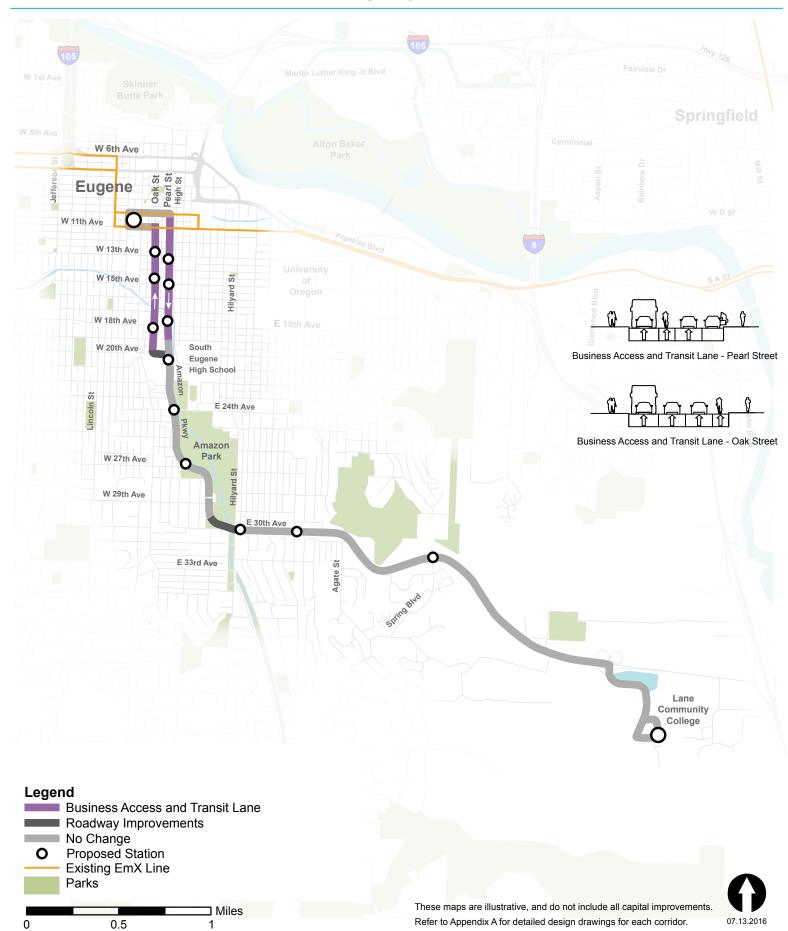

# **30th Avenue to Lane Comunity College Corridor** EmX Alternative: Transit and Roadway Improvements