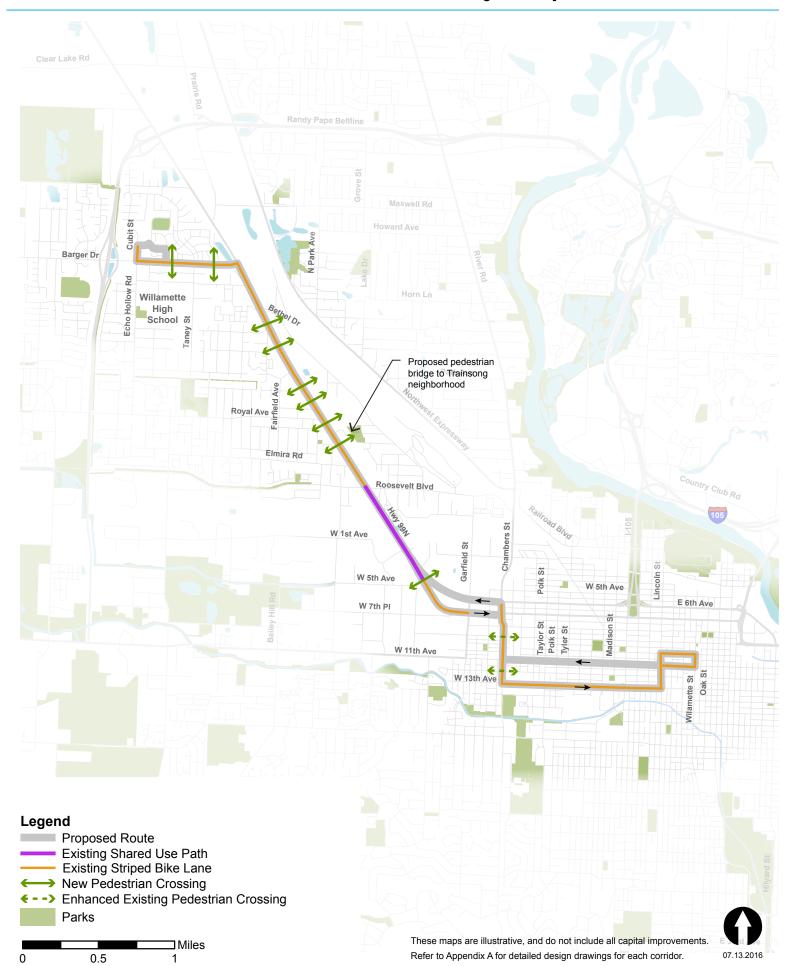

# **Highway 99 Corridor**

# Highway 99 Corridor Enhanced Corridor Alternative: Pedestrian and Bicycle Improvements MovingAhead