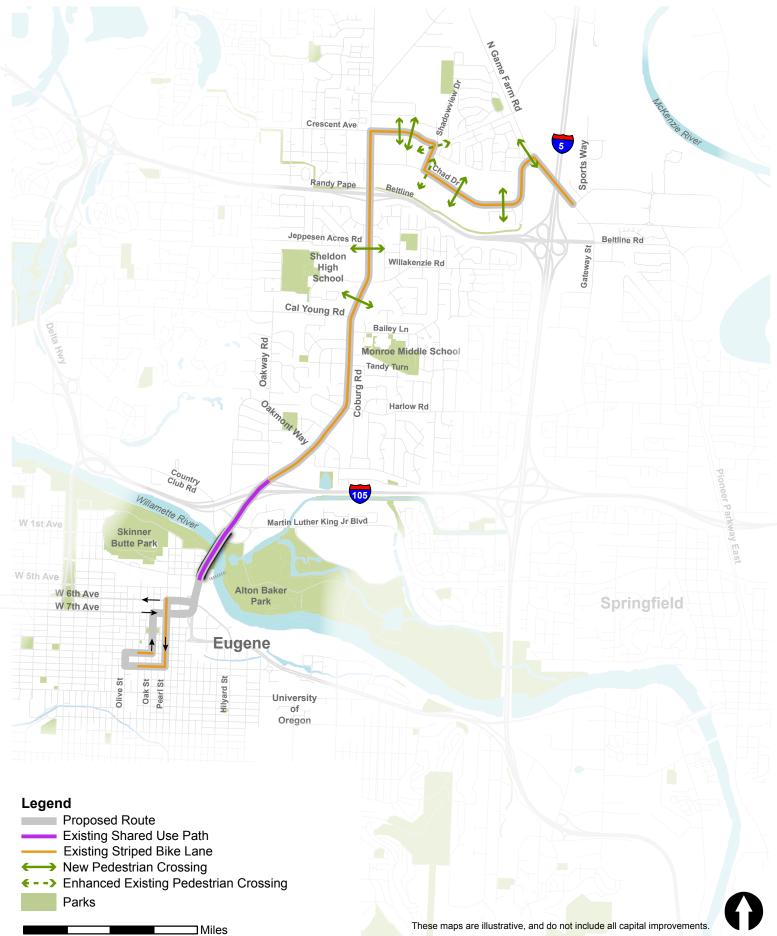

## **Coburg Road Corridor**

### Enhanced Corridor Alternative: Pedestrian and Bicycle Improvements MovingAhead