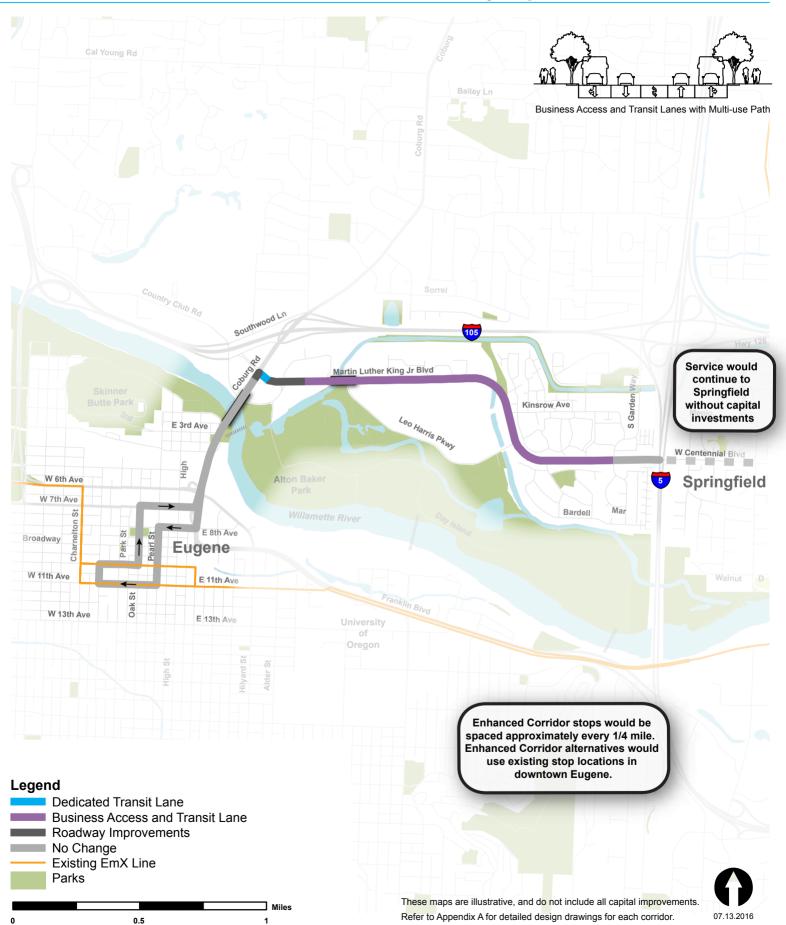

## **Coburg Road Corridor**

### Enhanced Corridor Alternative: Transit and Roadway Improvements