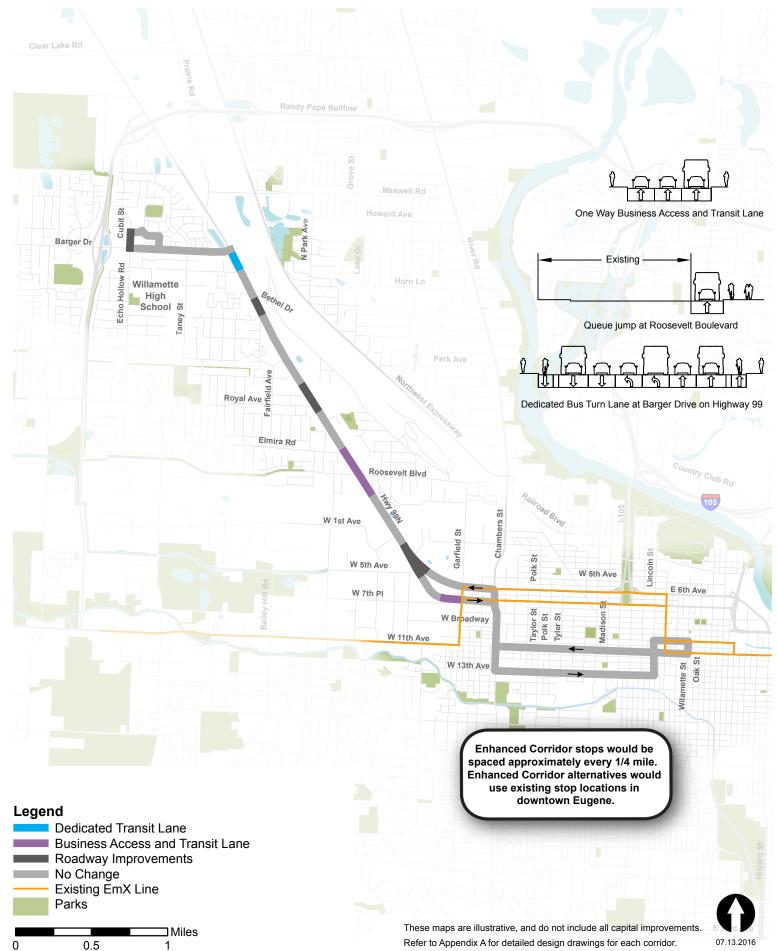

# **Highway 99 Corridor**

### Enhanced Corridor Alternative: Transit and Roadway Improvements

1