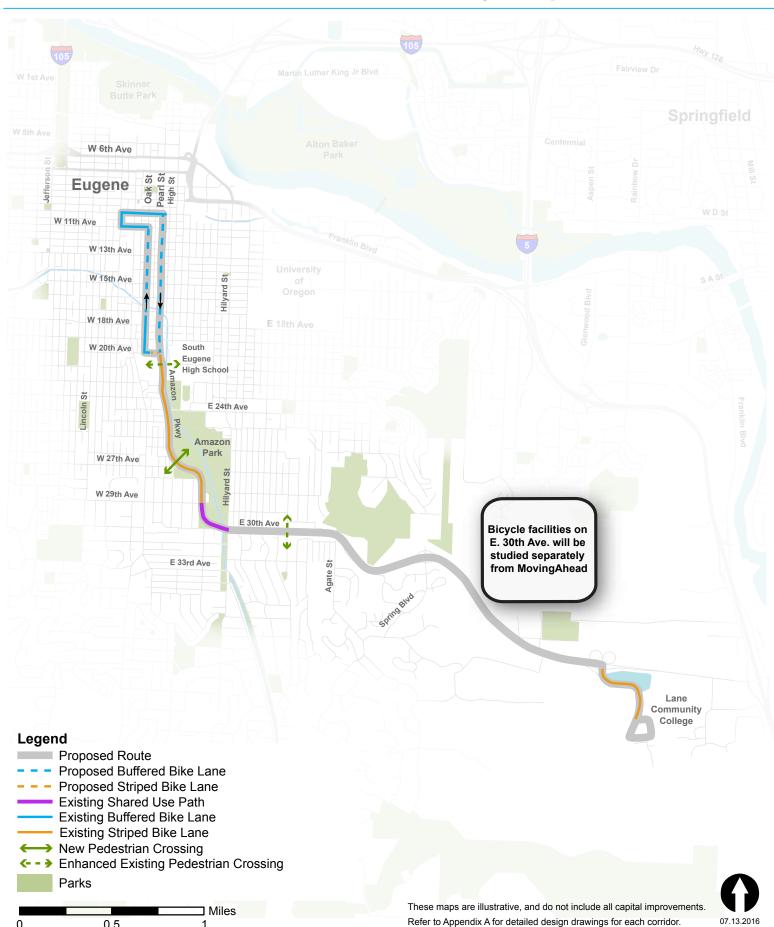

# **30th Avenue to Lane Comunity College Corridor** Enhanced Corridor Alternative: Pedestrian and Bicycle Improvements

0

0.5

1