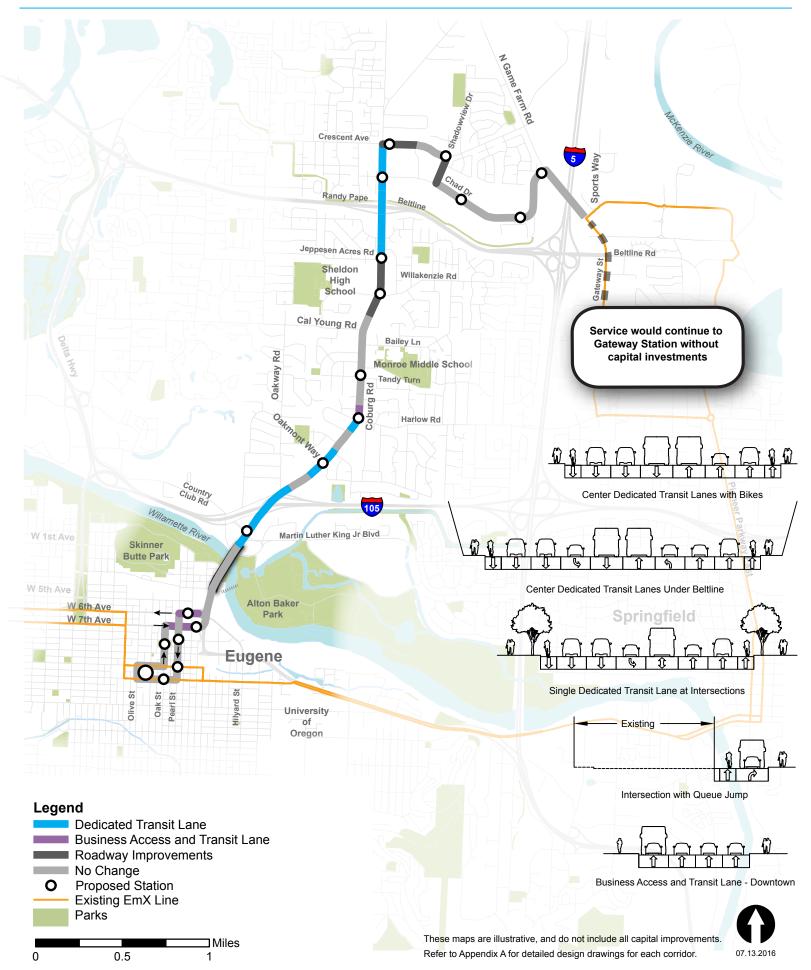

aps are illustrative, and do not include all capital improvements. Refer to Appendix A for detailed design drawings for each corridor.

07.13.2016

# **30th Avenue to Lane Comunity College Corridor** Enhanced Corridor Alternative: Pedestrian and Bicycle Improvements

0

0.5

1





# **30th Avenue to Lane Comunity College Corridor** EmX Alternative: Transit and Roadway Improvements





# **30th Avenue to Lane Comunity College Corridor** EmX Alternative: Pedestrian and Bicycle Improvements





## **Coburg Road Corridor**

### Enhanced Corridor Alternative: Transit and Roadway Improvements





# **Coburg Road Corridor**



### Enhanced Corridor Alternative: Pedestrian and Bicycle Improvements MovingAhead



### **Coburg Road Corridor** EmX Alternative: Transit and Roadway Improvements





# **Coburg Road Corridor**

### **EmX Alternative: Pedestrian and Bicycle Improvements**





0.5

1

07.13.2016

# **Highway 99 Corridor**

### Enhanced Corridor Alternative: Transit and Roadway Improvements





1



# Highway 99 Corridor Enhanced Corridor Alternative: Pedestrian and Bicycle Improvements MovingAhead



### **Highway 99 Corridor** EmX Alternative: Transit and Roadway Improvements





### **Highway 99 Corridor** EmX Alternative: Pedestrian and Bicycle Improvements





## Martin Luther King, Jr. Blvd. Corridor



### **Enhanced Corridor Alternative: Transit and Roadway Improvements**



### Martin Luther King, Jr. Blvd. Corridor



### **Enhanced Corridor Alternative: Pedestrian and Bicycle Improvements**



# **River Road Corridor**

### Enhanced Corridor Alternative: