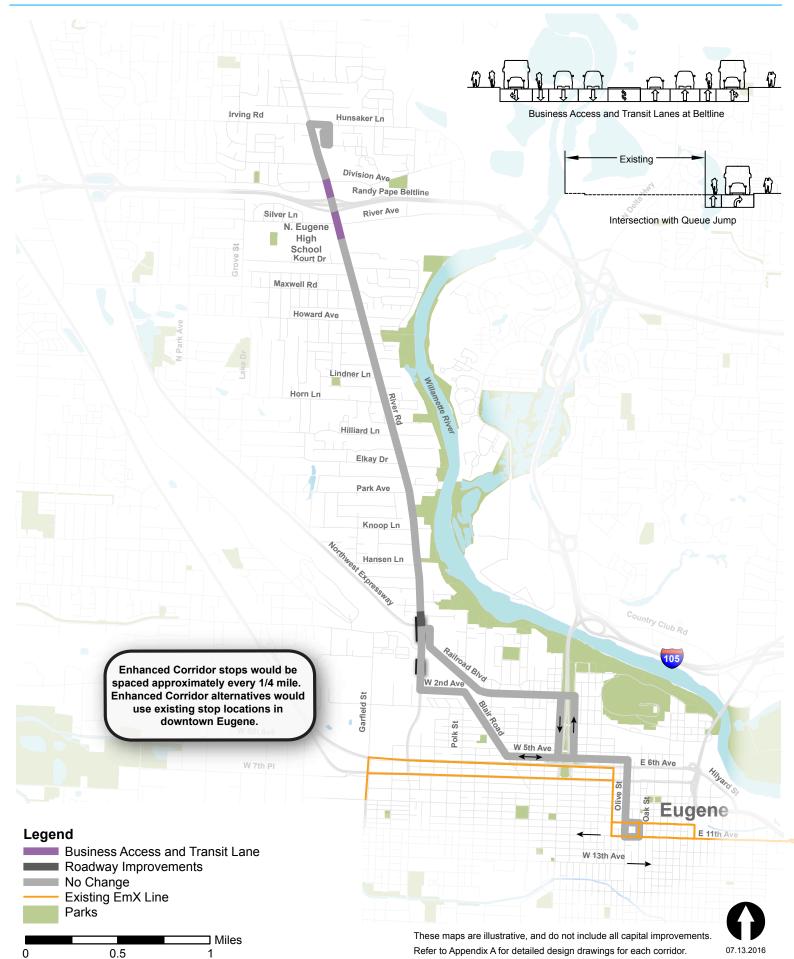

# **River Road Corridor**

### Enhanced Corridor Alternative: Transit and Roadway Improvements