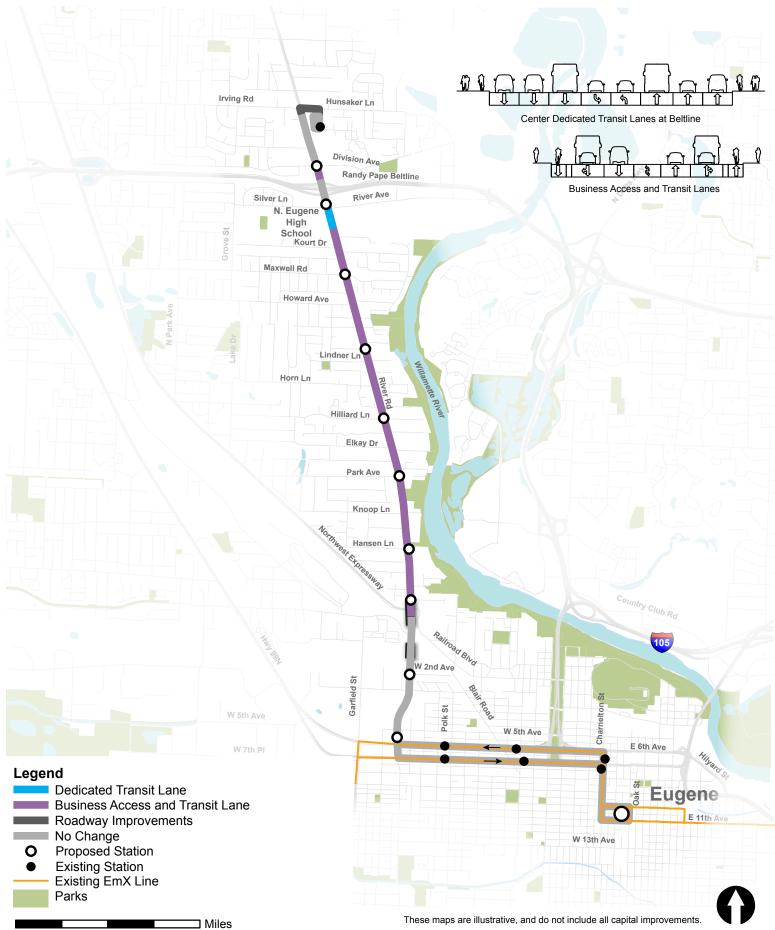

### **River Road Corridor** EmX Alternative: Transit and Roadway Improvements

0

0.5

1

07.13.2016