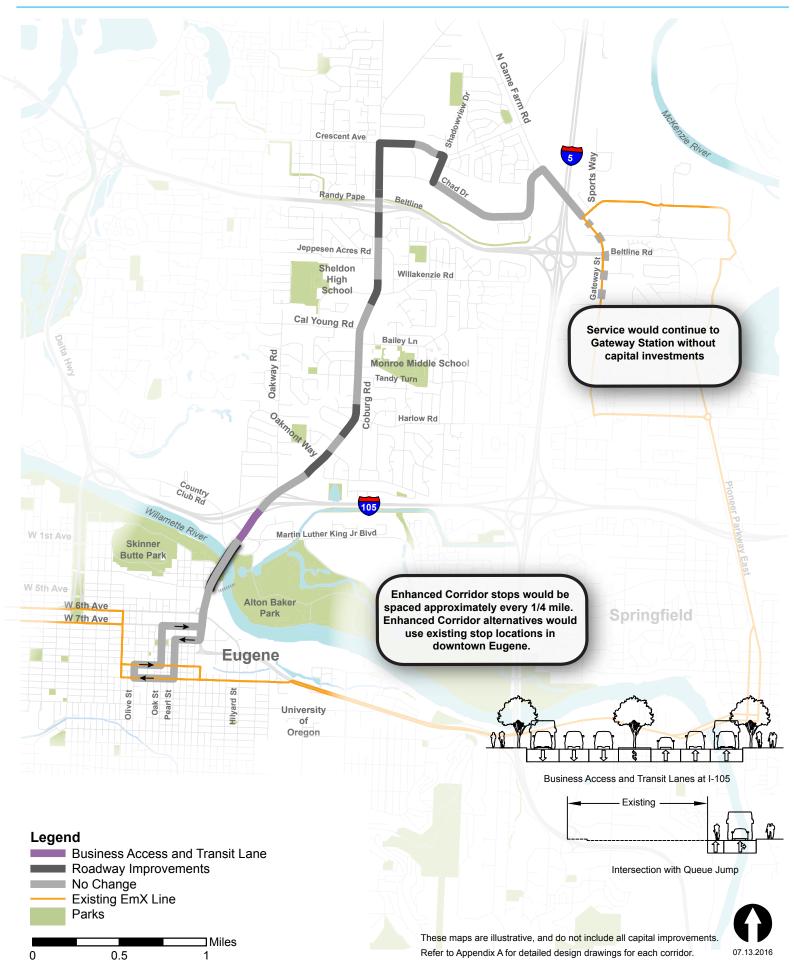

# **Corridor Overview**





# **30th Avenue to Lane Comunity College Corridor** Enhanced Corridor Alternative: Transit and Roadway Improvements





0

1

These maps are illustrative, and do not include all capital improvements. Refer to Appendix A for detailed design drawings for each corridor.

07.13.2016

# **30th Avenue to Lane Comunity College Corridor** Enhanced Corridor Alternative: Pedestrian and Bicycle Improvements

0

0.5

1





# **30th Avenue to Lane Comunity College Corridor** EmX Alternative: Transit and Roadway Improvements





# **30th Avenue to Lane Comunity College Corridor** EmX Alternative: Pedestrian and Bicycle Improvements





## **Coburg Road Corridor**

### Enhanced Corridor Alternative: Transit and Roadway Improvements





# **Coburg Road Corridor**



### Enhanced Corridor Alternative: Pedestrian and Bicycle Improvements MovingAhead



### **Coburg Road Corridor** EmX Alternative: Transit and Roadway Improvements





# **Coburg Road Corridor**

### **EmX Alternative: Pedestrian and Bicycle Improvements**





0.5

1

07.13.2016

# **Highway 99 Corridor**

### Enhanced Corridor Alternative: Transit and Roadway Improvements





1



# Highway 99 Corridor Enhanced Corridor Alternative: Pedestrian and Bicycle Improvements MovingAhead



### **Highway 99 Corridor** EmX Alternative: Transit and Roadway Improvements





### **Highway 99 Corridor** EmX Alternative: Pedestrian and Bicycle Improvements





## Martin Luther King, Jr. Blvd. Corridor



### **Enhanced Corridor Alternative: Transit and Roadway Impr