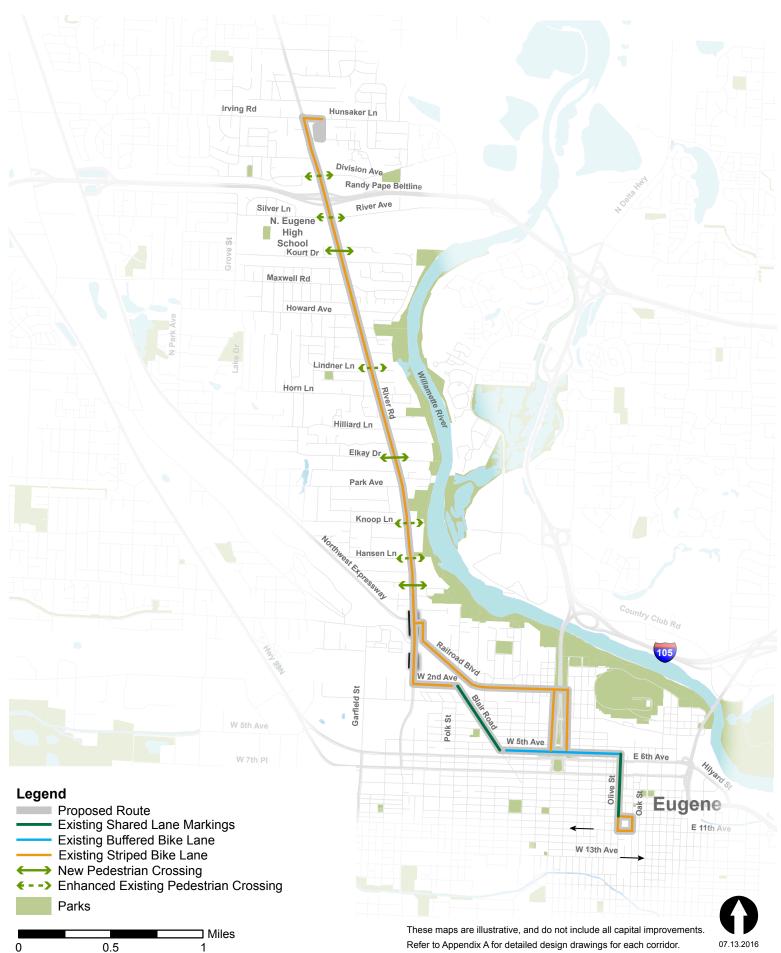

# **River Road Corridor**

### Enhanced Corridor Alternative: Transit and Roadway Improvements