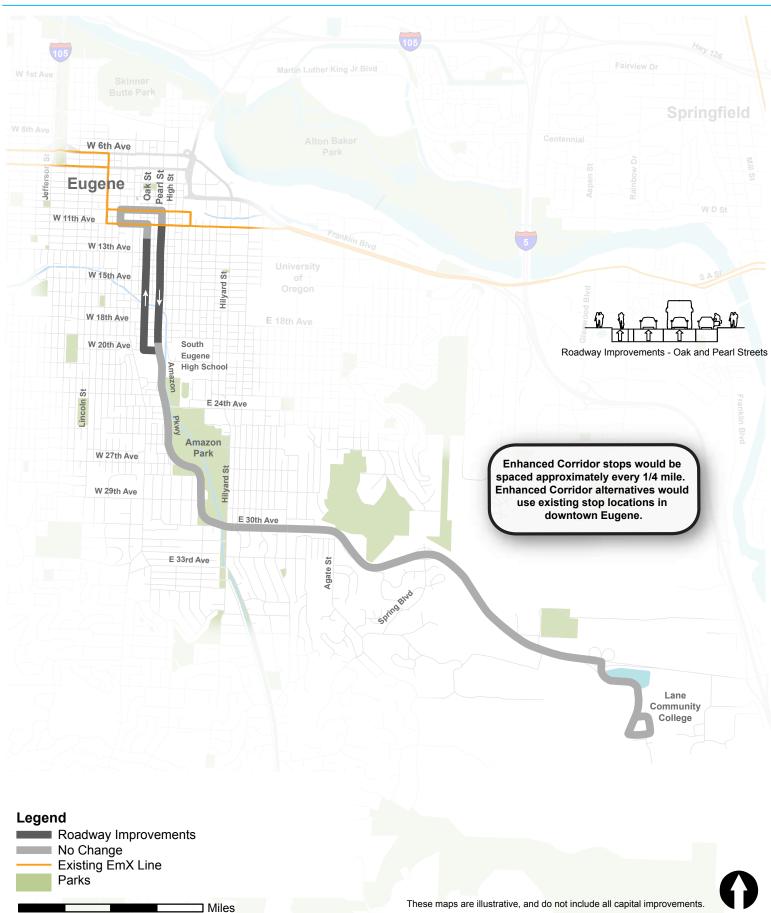

# **30th Avenue to Lane Comunity College Corridor** Enhanced Corridor Alternative: Transit and Roadway Improvements

0

1

These maps are illustrative, and do not include all capital improvements. Refer to Appendix A for detailed design drawings for each corridor.

07.13.2016