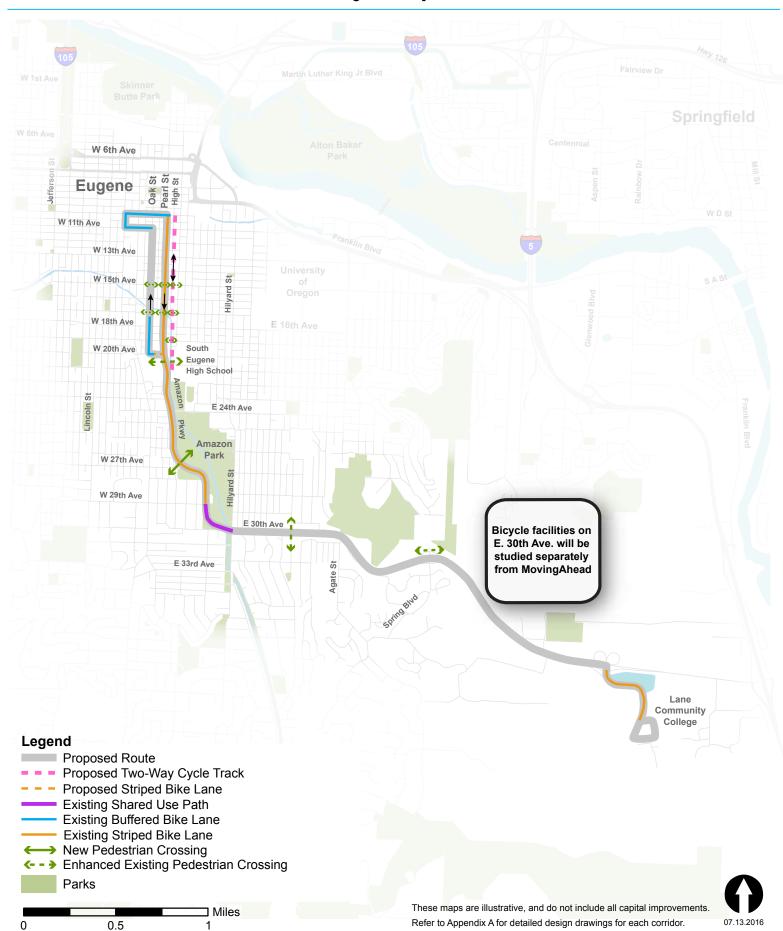

# **30th Avenue to Lane Comunity College Corridor** Enhanced Corridor Alternative: Pedestrian and Bicycle Improvements

0

0.5

1