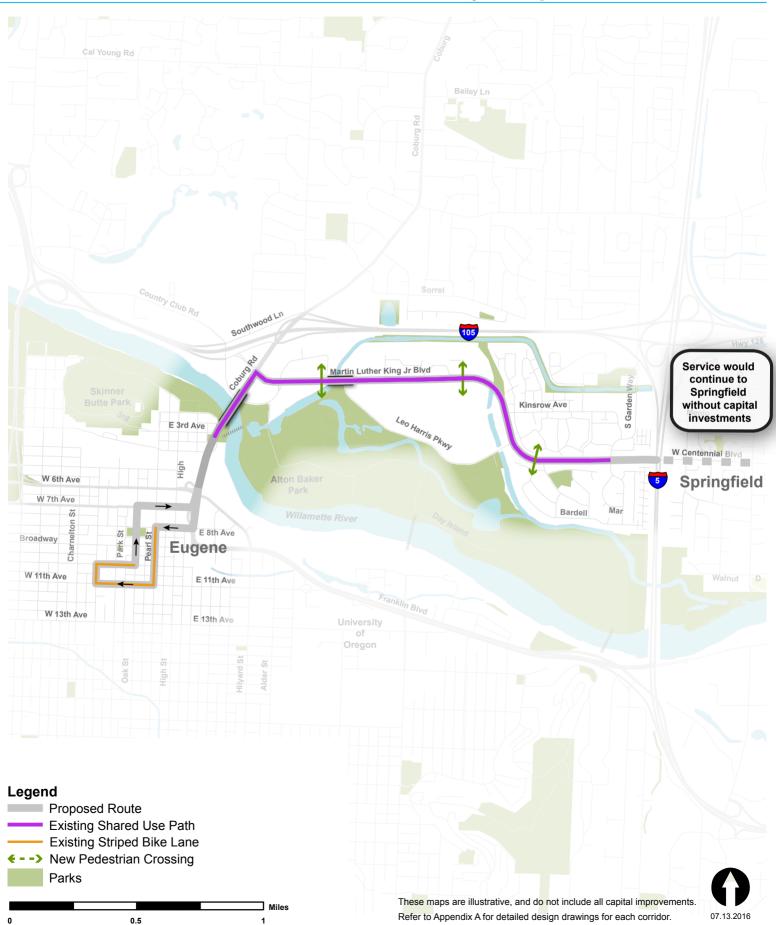

# **Coburg Road Corridor**

### **EmX Alternative: Pedestrian and Bicycle Improvements**

0.5

1

07.13.2016